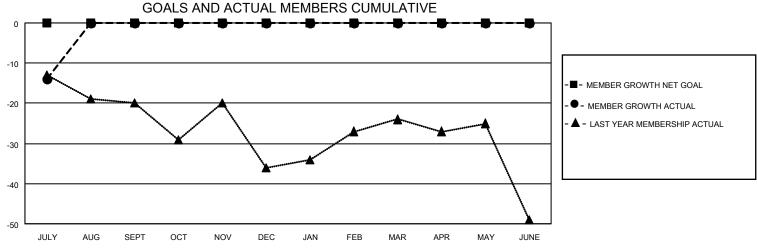

## MONTHLY MEMBERSHIP PROGRESS REPORT

LOCATION OREGON District 36 G Results as of: 7/31/2023

| Clubs                 |               |           |               | Members               |                        |                         |                                                    |
|-----------------------|---------------|-----------|---------------|-----------------------|------------------------|-------------------------|----------------------------------------------------|
| RESULTS FOR 2023-2024 |               |           |               | RESULTS FOR 2023-2024 |                        |                         |                                                    |
| QUARTER               | NEW CLUB GOAL | NEW CLUBS | DROPPED CLUBS | QUARTER MEM           | BER GROWTH NET<br>GOAL | MEMBER GROWTH<br>ACTUAL | DROPPED<br>MEMBERS ACTUAL<br>(including transfers) |
| JULY/AUG/SEPT         | 0             | 0         | 0             | JULY/AUG/SEPT         | 0                      | 13                      | 18                                                 |
| OCT/NOV/DEC           | 0             | 0         | 0             | OCT/NOV/DEC           | 0                      | 0                       | 0                                                  |
| JAN/FEB/MAR           | 0             | 0         | 0             | JAN/FEB/MAR           | 0                      | 0                       | 0                                                  |
| APR/MAY/JUNE          | 0             | 0         | 0             | APR/MAY/JUNE          | 0                      | 0                       | 0                                                  |